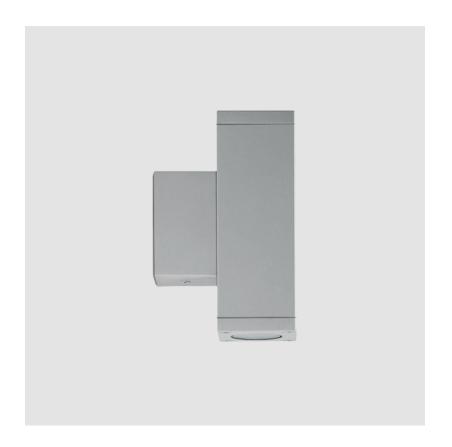

### **GENERAL**

| Division: Exterior                                |
|---------------------------------------------------|
| Mounting Type: Surface                            |
| Mounting Location: Wall                           |
| Subcategory: Wall Effect                          |
| PHYSICAL                                          |
| Shape: Rectangle                                  |
| Length (mm): 36                                   |
| Length (in): $1\frac{7}{16}$                      |
| Height (mm): 210                                  |
| Depth (mm): 135                                   |
| Height (in): 8 <sup>1</sup> / <sub>4</sub>        |
| Depth (in): 5 <sup>5</sup> / <sub>16</sub>        |
| Light Distribution: Direct                        |
| Weight (kg): 2                                    |
| Weight (lbs): 4.4                                 |
| Screws: A4 stainless steel                        |
| Diffuser: Clear tempered glass                    |
| Fixture Finish: BLK / WHI / GRY / COR / ANT / BRZ |
| Fixture Material: Extruded Aluminum               |
|                                                   |

### **GENERAL**

| Series: Tetra             |  |
|---------------------------|--|
| Subseries: Tetra Applique |  |
| Brand: Platek             |  |
| Division: Exterior        |  |
| Mounting Type: Surface    |  |
| Mounting Location: Wall   |  |
| Subcategory: Wall Effect  |  |