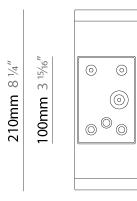

### **GENERAL**

| Division: Exterior                                |
|---------------------------------------------------|
| Mounting Type: Surface                            |
| Mounting Location: Wall                           |
| Subcategory: Wall Effect                          |
| PHYSICAL                                          |
| Shape: Rectangle                                  |
| Length (mm): 36                                   |
| Length (in): $1\frac{7}{16}$                      |
| Height (mm): 210                                  |
| Depth (mm): 135                                   |
| Height (in): 8 <sup>1</sup> / <sub>4</sub>        |
| Depth (in): 5 <sup>5</sup> / <sub>16</sub>        |
| Light Distribution: Direct                        |
| Weight (kg): 2                                    |
| Weight (lbs): 4.4                                 |
| Screws: A4 stainless steel                        |
| Diffuser: Clear tempered glass                    |
| Fixture Finish: BLK / WHI / GRY / COR / ANT / BRZ |
| Fixture Material: Extruded Aluminum               |
|                                                   |

135mm 5 5/16"

36mm 1 7/16"

E9W301-

| PROJECT   |  |
|-----------|--|
| ТУРЕ      |  |
| SPECIFIER |  |
| QUANTITY  |  |
| DATE      |  |
|           |  |

| E9W570-     |             | -       | -       |
|-------------|-------------|---------|---------|
| base number | Color       | Finish  | Lens    |
|             | Temperature | Options | Options |