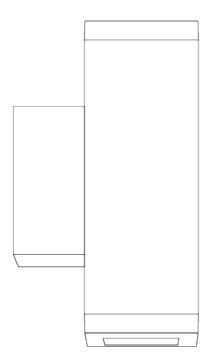

### **GENERAL**

| Series: Tetra             |  |
|---------------------------|--|
| Subseries: Tetra Applique |  |
| Brand: Platek             |  |
| Division: Exterior        |  |
| Mounting Type: Surface    |  |
| Mounting Location: Wall   |  |
| Subcategory: Wall Effect  |  |

135mm 5 5/16"

36mm 1 7/16"

E9W570-

| PROJECT   |  |  |
|-----------|--|--|
| TYPE      |  |  |
| SPECIFIER |  |  |
| QUANTITY  |  |  |
| DATE      |  |  |
|           |  |  |