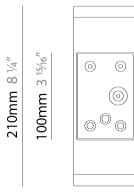

### **GENERAL**

| Division: Exterior                                |
|---------------------------------------------------|
| Mounting Type: Surface                            |
| Mounting Location: Wall                           |
| Subcategory: Wall Effect                          |
| PHYSICAL                                          |
| Shape: Rectangle                                  |
| Length (mm): 36                                   |
| Length (in): $1\frac{7}{16}$                      |
| Height (mm): 210                                  |
| Depth (mm): 135                                   |
| Height (in): 8 <sup>1</sup> / <sub>4</sub>        |
| Depth (in): 5 <sup>5</sup> / <sub>16</sub>        |
| Light Distribution: Direct                        |
| Weight (kg): 2                                    |
| Weight (lbs): 4.4                                 |
| Screws: A4 stainless steel                        |
| Diffuser: Clear tempered glass                    |
| Fixture Finish: BLK / WHI / GRY / COR / ANT / BRZ |
| Fixture Material: Extruded Aluminum               |
|                                                   |

### **GENERAL**

| Series: Tetra             |  |
|---------------------------|--|
| Subseries: Tetra Applique |  |
| Brand: Platek             |  |
| Division: Exterior        |  |
| Mounting Type: Surface    |  |
| Mounting Location: Wall   |  |
| Subcategory: Wall Effect  |  |

135mm 5 5/16"

36mm 1 7/16"

E9W301-

| PROJECT   |  |
|-----------|--|
| ТУРЕ      |  |
| SPECIFIER |  |
| QUANTITY  |  |
| DATE      |  |
|           |  |

| E9W570-     |             | -       | -       |
|-------------|-------------|---------|---------|
| base number | Color       | Finish  | Lens    |
|             | Temperature | Options | Options |

135mm 5 5/16"

36mm 1 7/16"

E9W570-

| PROJECT   |  |  |
|-----------|--|--|
| TYPE      |  |  |
| SPECIFIER |  |  |
| QUANTITY  |  |  |
| DATE      |  |  |
|           |  |  |