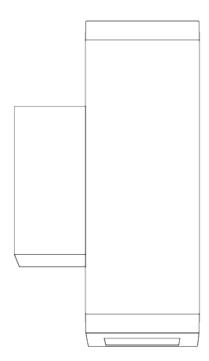

135mm 5 5/16"

36mm 1 7/16"

E9W301-

| PROJECT   |  |
|-----------|--|
| ТУРЕ      |  |
| SPECIFIER |  |
| QUANTITY  |  |
| DATE      |  |
|           |  |

| E9W570-     |             | -       | -       |
|-------------|-------------|---------|---------|
| base number | Color       | Finish  | Lens    |
|             | Temperature | Options | Options |