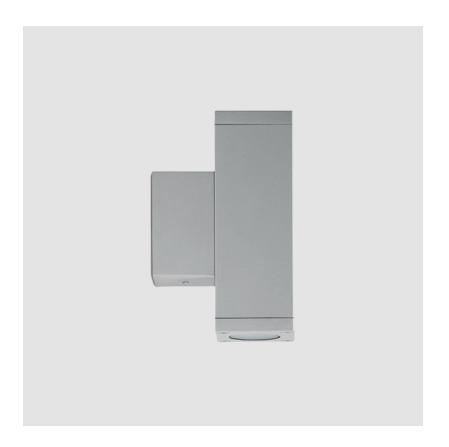

### **GENERAL**

| Division: Exterior                                |
|---------------------------------------------------|
| Mounting Type: Surface                            |
| Mounting Location: Wall                           |
| Subcategory: Wall Effect                          |
| PHYSICAL                                          |
| Shape: Rectangle                                  |
| Length (mm): 36                                   |
| Length (in): $1\frac{7}{16}$                      |
| Height (mm): 210                                  |
| Depth (mm): 135                                   |
| Height (in): 8 <sup>1</sup> / <sub>4</sub>        |
| Depth (in): 5 <sup>5</sup> / <sub>16</sub>        |
| Light Distribution: Direct                        |
| Weight (kg): 2                                    |
| Weight (lbs): 4.4                                 |
| Screws: A4 stainless steel                        |
| Diffuser: Clear tempered glass                    |
| Fixture Finish: BLK / WHI / GRY / COR / ANT / BRZ |
| Fixture Material: Extruded Aluminum               |
|                                                   |

### **GENERAL**

| Series: Tetra             |  |
|---------------------------|--|
| Subseries: Tetra Applique |  |
| Brand: Platek             |  |
| Division: Exterior        |  |
| Mounting Type: Surface    |  |
| Mounting Location: Wall   |  |
| Subcategory: Wall Effect  |  |